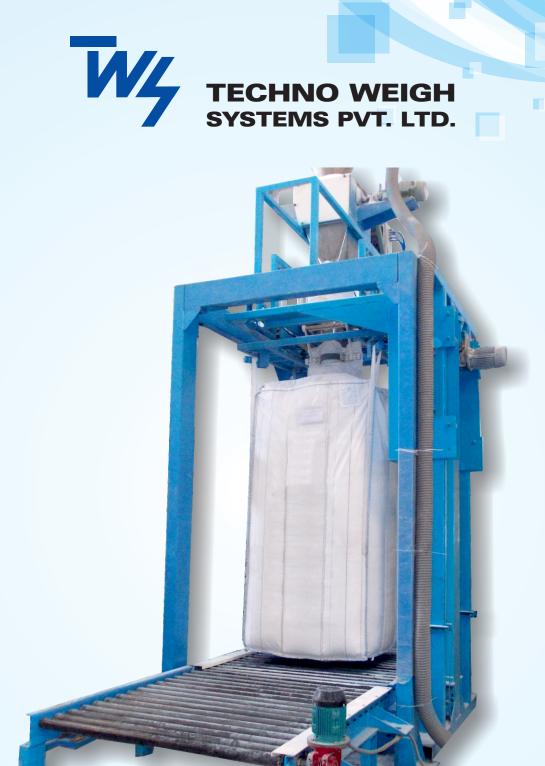

## **BULK BAGGING**

Jumbo Bag Filling station is used for dust free and efficient filling of Big Bags and FIBC's, suitable for all kind of Bulk Solids (Granules, powder, pellets and flakes) with various flow characteristics. The options of using gross or net weighing is available depending on speed requirement. Can be adapted for wide variety of Big Bag design.

Empty Bag is suspended by hanging the four loops of the Big Bag. The inlet spout is clamped on a pneumatic Bag holder. The Jumbo Bag is inflated using an independent blower so that it will get a better shape during filling. The weight of the bag is tared in gross machine. The material is fed to the bag at coarse and fine feed till the target weight is reached. The Machine is equipped with connection flange for ventilation and or dust exhaust. Dust collection connection points are provided to ensure dust free loading.